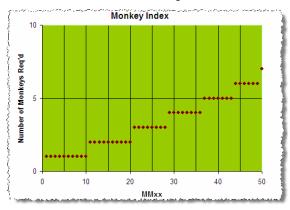

### **Monkey Update**

Chi's four from eight has done little to improve his claims for ascending the evolutionary ladder.

This week, I thought it might be more useful to show how the Chi-Equivalent Monkey Number (CEMN) varies depending on how likely you want it to be that at least one of them equals or beats his tipping performance.

So, if you require the probability of an equal or superior monkey to be only, at most, 30%, the CEMN is 1. If, instead, you require a probability of 30% to 50%, the CEMN rockets to 2.

Here's the equivalent chart based on MM16's performance:

In a similar fashion then, if you require the probability of an equal or superior monkey to be 50%, the MM16EMN is 7.

 Melbourne can't win a game, but they're demons in the 4<sup>th</sup> quarter