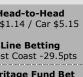

Here's how the carnage looks numerically:

And here's what that means in terms of the season as a whole:

#### Investor Returns after Round 4

|            | Overal   | I Fun   | d Per       | forma  | nce            |
|------------|----------|---------|-------------|--------|----------------|
|            | Heritage | Alpha   | Beta        | Line   |                |
| und Return | +6.30%   | +0.00%  | (-7.04%)    | +0.00% |                |
| Strategy   | Heritage | Alpha   | Beta        | Line   | Overall Return |
|            | (Per     | centage | in each Fui | nd)    |                |
| A*         | 20%      | 35%     | 35%         | 10%    | (-1.20%)       |
| В          | 25%      | 25%     | 25%         | 25%    | (-0.18%)       |
| С          | 30%      | 30%     | 30%         | 10%    | (-0.22%)       |
| D          | 0%       | 0%      | 0%          | 100%   | +0.00%         |
| Е          | 20%      | 30%     | 30%         | 20%    | (-0.85%)       |