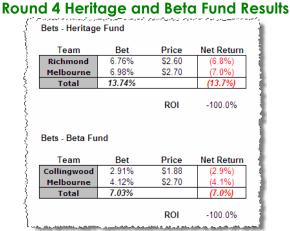

### **Monkey Update**

Chi's four from eight has done little to improve his claims for ascending the evolutionary ladder.

This week, I thought it might be more useful to show how the Chi-Equivalent Monkey Number (CEMN) varies depending on how likely you want it to be that at least one of them equals or beats his tipping performance.

So, if you require the probability of an equal or superior monkey to be only, at most, 30%, the CEMN is 1. If, instead, you require a probability of 30% to 50%, the CEMN rockets to 2.

Here's the equivalent chart based on MM16's performance:

In a similar fashion then, if you require the probability of an equal or superior monkey to be 50%, the MM16EMN is 7.

 Melbourne can't win a game, but they're demons in the 4<sup>th</sup> quarter