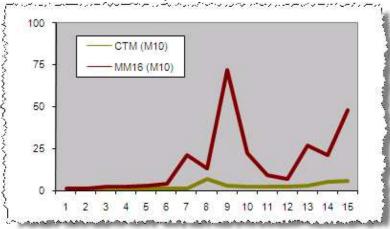

## **Monkey Update**

**Round-by-Round M10 Scores** 

Chi has added one more monkey to his M10 score, which now stands at 6, the highest it's been since Round 8.

MM16 has pushed its M10 score back up to 48, the highest it's been since Round 9.

These monkeys do like a scrap.