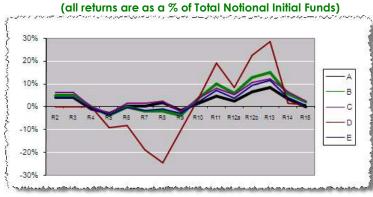

All of which makes for a very sad looking Fund-by-Fund graph and detailed table:

## Returns by Major Strategies After Round 15

|                           |                                       | Heritage | Alpha     | Beta          | Line   |               |
|---------------------------|---------------------------------------|----------|-----------|---------------|--------|---------------|
|                           | Fund Return                           |          | +7.77%    | (-20.11%)     | +0.71% |               |
| Joined [Swapped]          | Strategy                              | Heritage | Alpha     | Beta          | Line   | Overall Retur |
|                           |                                       | (P       | ercentage | e in each Fun | ıd)    |               |
| Pre-Season                | A*                                    | 20%      | 35%       | 35%           | 10%    | (-0.16%)      |
| Pre-Season                | В                                     | 25%      | 25%       | 25%           | 25%    | +2.20%        |
| Pre-Season                | C                                     | 30%      | 30%       | 30%           | 10%    | +2.50%        |
| Pre-Season                | D                                     | 0%       | 0%        | 0%            | 100%   | +0.71%        |
| Pre-Season                | E                                     | 20%      | 30%       | 30%           | 20%    | +0.53%        |
| Round 6                   | A*                                    | 20%      | 35%       | 35%           | 10%    | +3.10%        |
| Pre-Season [Round 7 & 10] | $A \triangleright C \triangleright A$ | 20%      | 35%       | 35%           | 10%    | (-1.11%)      |
| Pre-Season [Round 13]     | C ▶ C+                                | 60%      | 10%       | 10%           | 20%    | (-3.00%)      |

All that hard work washed away in just 2 weekends ...