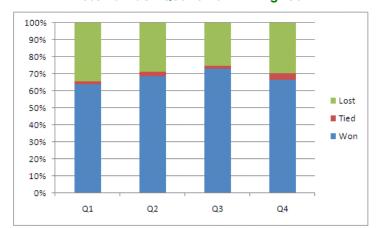

#### Result of Each Quarter for Winning Team

The chart on the left tells you that this is almost certainly a bad bet since teams that have won matches have won just over 73% of all 3rd quarters this year (they've also won 64% of 1st quarters, 69% of 2nd quarters and 66% of 4th quarters).

So, if we'd had this bet in place since the start of

the season, 73% of the time you'd have given me \$75, and 27% of the time I'd have given you \$100. I'd be in front by just over \$3,300 (which should teach you to be wary of wagers offered by stats geeks bearing data). Indeed the same bet would have been favourable to me (though less so) if I'd made it based on the result of the 1st, 2nd or 4th quarter too.