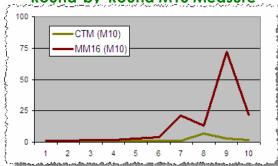

### **Tough Going For Tipsters**

Universally disappointing results for tipsters this weekend, with only CTL, MM8, MM11 and NIT faring better than chance.