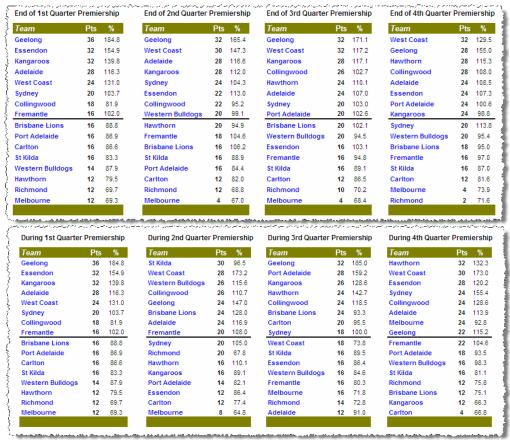

2 monkeys tipping at random since the start of the season would have a 10% chance of matching Chi's performance; you'd need 22 to have the same chance of matching MM16's performance.

 Poor tipping all round leaves MM16 atop the table, one ahead of BKB and 5 ahead of Chi

### **The Alternative Premierships**

Geelong remain at the head of the End of  $1^{st}$ ,  $2^{nd}$  and  $3^{rd}$  Quarter Premierships, winning all but the  $2^{nd}$  quarter in their game against the Saints. West Coast remains well-placed in all these 'End of' Premierships too.

Meantime, Melbourne led for the first time this season at the main break, threequarter time and at the final siren, while Richmond also managed to pick up its first premiership points of the season, albeit only 2 in its draw with the Lions.



Melbourne, Richmond and Hawthorn are tied as the poorest-starting teams of the competition, having won only 3 of 10 first terms. Hawthorn, though, has more than compensated for this by being the 4<sup>th</sup> best team in the third quarter and the best team in the final term (they've only lost 2 final terms all season), which has been enough to win them 7 games out of 10.

It's also interesting to note that Port Adelaide have generally performed poorly in the  $2^{nd}$  and the final terms: this week, consistent with this trend, they kicked 4.4 to the Hawks' 12.3 in these two quarters.

The Kangaroos continue to perform poorly in the final term, this week managing only 4 behinds to the Eagles' 8.4, leaving the Roos 2<sup>nd</sup> last in the During the 4<sup>th</sup> Quarter Premiership