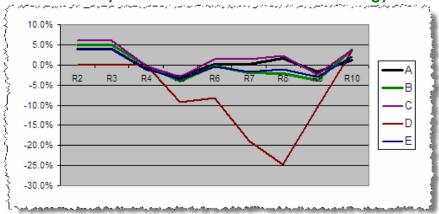

\* Recommended portfolio weightings

Now if we can just remove that nasty red colour under the 'Beta' label.

Here's a new chart, which shows how the return on the various strategies has varied round-by-round.

Round-by-Round Performance of Each Strategy

So, after all that effort, we've all come to about the same place.

And here's how the Fund-by-Fund, team-by-team view now looks:

Fund-by-Fund, Team-by-Team After Round 10